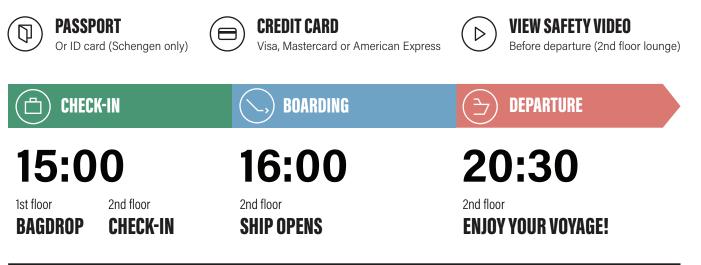

## **CHECK-IN / DEPARTURE REQUIREMENTS**

Final check-in at the terminal is <u>19:30</u>. You can check-in on board until <u>20:15</u>