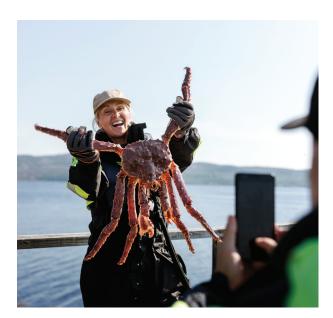

#### PORTS: HAMMERFEST-HAVØYSUND-HONNINGSVÅG-Kjøllefjord-mehamn-berlevåg

This is as far north as you can get — by land and sea. For many, the visit to the North Cape is a highlight and a goal for voyages along the Norwegian coast. Up here, in the polar landscape, nature is at its harshest and most desolate, but between bare plains and rugged cliffs, people cling on and reap nature's bounty – and you can have a taste of the catch. How about some king crab?