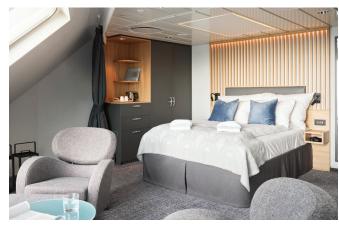

ill assist you with the upgrade process.

## **LIGHTHOUSE SUITE**

- Accommodates 2 passengers
- ✓ Size: 45 m<sup>2</sup>
- Private balcony with a 15 m<sup>2</sup> area and a jacuzzi
- Extra-wide double bed
- ✓ Separate bathroom with a shower and bathtub
- Free minibar refilled daily
- 🗸 Includes Havila Gold
- Comes with bathrobe and slippers

- Optional breakfast at Hildring Fine Dining
- Exclusive decor
- Dining room
- ✓ Large sofa
- ✓ Seating area
- 🗸 Hairdryer
- ✓ Coffee and tea





## JUNIOR SUITE WITH BALCONY

- Accommodates up to 4 passengers
- ✓ Size: 22–25 m<sup>2</sup>
- ✓ Private balcony (6−9 m<sup>2</sup>)
- ✓ Floor-to-ceiling windows
- Double bed
- 🗸 TV
- ✓ Seating area with a table





- ✓ 2 wardrobes
- ✓ Fridge
- ✓ Hairdryer
- ✓ Coffee machine
- Bathrobe and slippers











## **PANORAMIC SUPERIOR**

- Accommodates 2 passengers
- ✓ Size: 30 m<sup>2</sup>
- ✓ Exterior cabin at the bow
- Floor-to-ceiling window
- ✓ Double bed
- Seating area with a table
- Desk with a chair
- ✓ Refrigerated drawer
- 🗸 Hairdryer
- Coffee and tea

### **PANORAMIC DELUXE**

- Accommodates 2 passengers
- Size: 30 m<sup>2</sup>
- Exterior cabin at the bow
- ✓ Floor-to-ceiling window
- ✓ Double bed
- Seating area with a table
- ✓ Desk with a chair
- Refrigerated drawer
- ✓ Hairdryer
- Coffee and tea

## **BALCONY DELUXE**

- ✓ Accommodates up to 4 passengers
- ✓ Size: 30 m<sup>2</sup>
- Exterior cabin
- Double bed
- ✓ Sofa or a sofa bed
- ✓ Coffee table
- 🗸 Desk w/chair
- Refrigerated drawer
- ✓ Hairdryer
- Coffee and tea

## **BALCONY DELUXE ACCESSIBLE**

- ✓ Accommodates up to