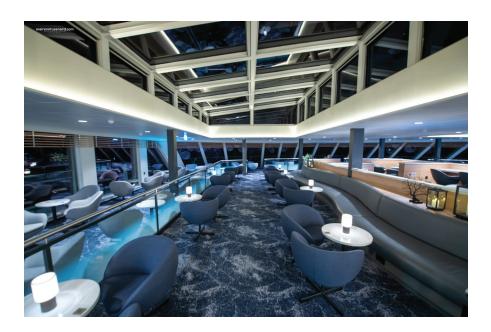

preferred dining time for breakfast, lunch, and dinner at the front desk located by he Havrand Restaurant.



## **HAVLY CAFÉ**

#### More information

The cafe upholds the tradition of providing simple, but good and tasty food to seafarers.

**OPENING HOURS\*** Every day: **08:00 - 22:00** \*subject to sailing schedule adjustments

## **HILDRING FINE DINING**

More information

This exclusive, intimate restaurant provides a luxurious, classic, and elegant environment for your meals. The dinner consists of our five-course signature menu composed of the best ingredients Norway has to offer.

#### **OPENING HOURS**

Breakfast for suite guests: **08:00 - 11:00** Dinner: **18:00 - 22:00** 

Please book your dining times for breakfast and dinner at the front desk of the Havrand Restaurant.





### **HAVBLIKK BAR & LOUNGE**

More information

At the Havblikk Bar & Lounge, you can enjoy drinks and snacks while soaking up the great views of the sea in all directions.

#### **OPENING HOURS\***

Every day: **12:00 - 00:00** \*subject to sailing schedule adjustments

# LIFE ON BOARD

During your stay, the ship serves as your home, offering both relaxation and a range of activities and experiences.



DECK 4

## COMMUNAL AREAS AND LOUNGES AT THE BOW AND TOP OF THE SHIP

Our communal areas with floor-to-ceiling windows offer stunning views of the Norwegian coast, giving you the feeling of being in nature. Don't miss the glass roof on the top deck for stargazing at night!

#### GYM

The ship has two gyms located on deck 7 for both strength and cardio training, offering stunning views o