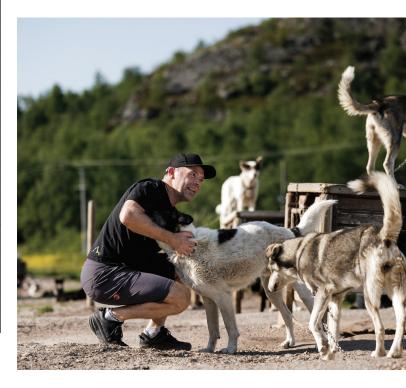

#### PORTS: BRØNNØYSUND-SANDNESSJØEN-NESNA-ØRNES-BODØ-STAMSUND-SVOLVÆR

As we journey further north, we'll celebrate crossing the Arctic Circle with a ceremony before exploring the Arctic regions. Witness the midnight sun during the summer months or see the Northern Lights illuminate the winter sky. Encounter the aweinspiring power of nature with a visit to northern Scandinavia's largest glacier, see the world's strongest tidal current, and spot the majestic sea eagles. In the evenings, you can explore the Lofoten fishing villages, admire the steep mountains, and learn about Viking history and heritage.