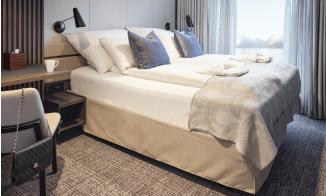

r to fill your water bottle.



#### **ENHANCE YOUR VOYAGE:**

## UPGRADE Your Cabin

## Enhance your voyage with more space, a better view, or other amenities that better suit your needs.

Upgrade your cabin category by contacting the reception while on board or our customer service before departure. They will assist you with the upgrade process.

## **LIGHTHOUSE SUITE**

- Accommodates 2 passengers
- ✓ Size: 45 m<sup>2</sup>
- Private balcony with a 15 m<sup>2</sup> area and a jacuzzi
- Extra-wide double bed
- ✓ Separate bathroom with a shower and bathtub
- Free minibar refilled daily
- 🗸 Includes Havila Gold
- Comes with bathrobe and slippers

- Optional breakfast at Hildring Fine Dining
- Exclusive decor
- Dining room
- ✓ Large sofa
- ✓ Seating area
- 🗸 Hairdryer
- ✓ Coffee and tea





## JUNIOR SUITE WITH BALCONY

- Accommodates up to 4 passengers
- ✓ Size: 22–25 m<sup>2</sup>
- ✓ Private balcony (6−9 m<sup>2</sup>)
- ✓ Floor-to-ceiling windows
- Double bed
- 🗸 TV
- ✓ Seating area with a table





- ✓ 2 wardrobes
- ✓ Fridge
- ✓ Hairdryer
- ✓ Coffee machine
- Bathrobe and slippers











## **PANORAMIC SUPERIOR**

- Accommodates 2 passengers
- ✓ Size: 30 m<sup>2</sup>
- ✓ Exterior cabin at the bow
- Floor-to-ceiling window
- ✓ Double bed
- Seating area with a table
- Desk with a chair
- ✓ Refrigerated drawer
- 🗸 Hairdryer
- Coffee and tea

### **PANORAMIC DELUXE**

- Accommodates 2 passengers
- Size: 30 m<sup>2</sup>
- Exterior cabin at the bow
- ✓ Floor-to-ceiling window
- ✓ Double bed
- Seating area with a table
- ✓ Desk with a chair
- Refrigerated drawer
- ✓ Ha