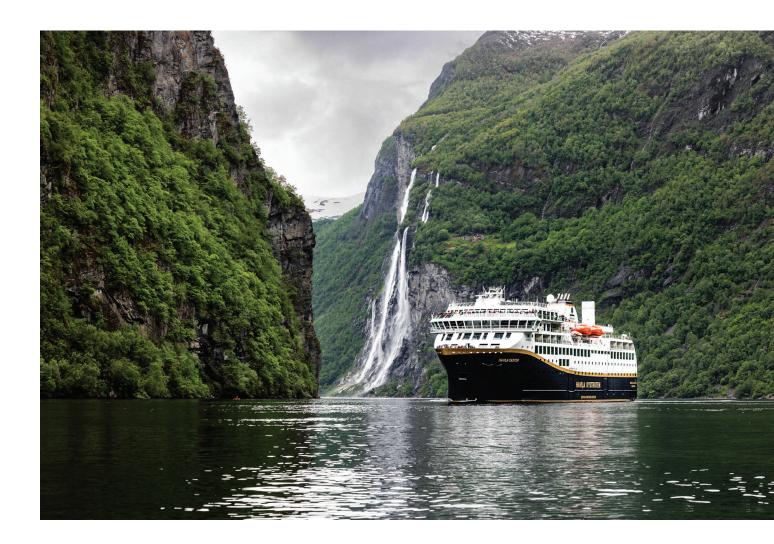

#### DAY 1 PORT: BERGEN

The voyage starts in Bergen, the colorful capital of western Norway, where you can explore the UNESCO-listed Bryggen warehouses, ride the Fløibanen funicular for scenic views, indulge in fresh seafood at the fish market, or wander the lively harbor's charming streets and quays. Bergen is the gateway to the Norwegian fjords and the start of your coastal adventure.

#### PORTS: FLORØ-MÅLØY-TORVIK-ÅLESUND-GEIRANGER\*/ HJØRUNDFJORDEN\*-ÅLESUND-MOLDE

On the morning of the second day, you can greet the Havila Voyages headquarters near Torvik before arriving in Ålesund, known for its art nouveau architecture. During the summer months, you have the option to continue on to the stunning Geiranger Fjord, designated as a UNESCO World Heritage Site, to witness its dramatic waterfalls and steep mountain landscapes.