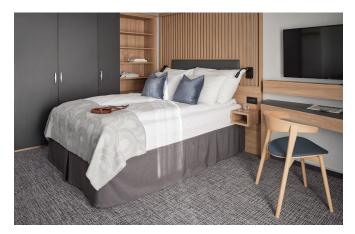

l assist you with the upgrade process.

## **LIGHTHOUSE SUITE**

- Accommodates 2 passengers
- ✓ Size: 45 m<sup>2</sup>
- Private balcony with a 15 m<sup>2</sup> area and a jacuzzi
- Extra-wide double bed
- ✓ Separate bathroom with a shower and bathtub
- Free minibar refilled daily
- 🗸 Includes Havila Gold
- Comes with bathrobe and slippers

- Optional breakfast at Hildring Fine Dining
- Exclusive decor
- Dining room
- ✓ Large sofa
- ✓ Seating area
- 🗸 Hairdryer
- ✓ Coffee and tea





## JUNIOR SUITE WITH BALCONY

- Accommodates up to 4 passengers
- ✓ Size: 22–25 m<sup>2</sup>
- ✓ Private balcony (6−9 m<sup>2</sup>)
- ✓ Floor-to-ceiling windows
- Double bed
- 🗸 TV
- ✓ Seating area with a table





- ✓ 2 wardrobes
- ✓ Fridge
- ✓ Hairdryer
- ✓ Coffee machine
- Bathrobe and slippers











## **PANORAMIC SUPERIOR**

- Accommodates 2 passengers
- ✓ Size: 30 m<sup>2</sup>
- ✓ Exterior cabin at the bow
- Floor-to-ceiling window
- ✓ Double bed
- Seating area with a table
- Desk with a chair
- ✓ Refrigerated drawer
- 🗸 Hairdryer
- Coffee and tea

### **PANORAMIC DELUXE**

- Accommodates 2 passengers
- Size: 30 m<sup>2</sup>
- Exterior cabin at the bow
- ✓ Floor-to-ceiling window
- ✓ Double bed
- Seating area with a table
- ✓ Desk with a chair
- Refrigerated drawer
- ✓ Hairdryer
- Coffee and tea

## **BALCONY DELUXE**

- ✓ Accommodates up to 4 passengers
- ✓ Size: 30 m<sup>2</sup>
- Exterior cabin
- Double bed
- ✓ Sofa or a sofa bed
- ✓ Coffee table
- 🗸 Desk w/chair
- Refrigerated drawer
- ✓ Hairdryer
- Coffee and tea

## **BALCONY DELUXE ACCESSIBLE**

- ✓ Accommodates up to 4