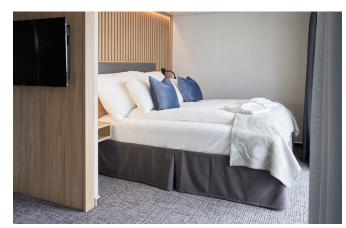

assist you with the upgrade process.

## **LIGHTHOUSE SUITE**

- Accommodates 2 passengers
- ✓ Size: 45 m<sup>2</sup>
- Private balcony with a 15 m<sup>2</sup> area and a jacuzzi
- Extra-wide double bed
- ✓ Separate bathroom with a shower and bathtub
- Free minibar refilled daily
- 🗸 Includes Havila Gold
- Comes with bathrobe and slippers

- Optional breakfast at Hildring Fine Dining
- Exclusive decor
- Dining room
- ✓ Large sofa
- ✓ Seating area
- 🗸 Hairdryer
- ✓ Coffee and tea





## JUNIOR SUITE WITH BALCONY

- Accommodates up to 4 passengers
- ✓ Size: 22–25 m<sup>2</sup>
- ✓ Private balcony (6−9 m<sup>2</sup>)
- ✓ Floor-to-ceiling windows
- Double bed
- 🗸 TV
- ✓ Seating area with a table





- ✓ 2 wardrobes
- ✓ Fridge
- ✓ Hairdryer
- ✓ Coffee machine
- Bathrobe and slippers











## **PANORAMIC SUPERIOR**

- Accommodates 2 passengers
- ✓ Size: 30 m<sup>2</sup>
- ✓ Exterior cabin at the bow
- Floor-to-ceiling window
- ✓ Double bed
- Seating area with a table
- Desk with a chair
- ✓ Refrigerated drawer
- 🗸 Hairdryer
- Coffee and tea

### **PANORAMIC DELUXE**

- Accommodates 2 passengers
- Size: 30 m<sup>2</sup>
- Exterior cabin at the bow
- ✓ Floor-to-ceiling window
- ✓ Double bed
- Seating area with a table
- ✓ Desk with a chair
- Refrigerated drawer
- ✓ Hairdryer
- Coffee and tea

## **BALCONY DELUXE**

- ✓ Accommodates up to 4 passengers
- ✓ Size: 30 m<sup>2</sup>
- Exterior cabin
- Double bed
- ✓ Sofa or a sofa bed
- ✓ Coffee table
- 🗸 Desk w/chair
- Refrigerated drawer
- ✓ Hairdryer
- Coffee and tea

## **BALCONY DELUXE ACCESSIBLE**

- ✓ Accommodates up to 4 p