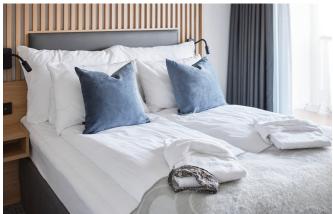

ey will assist you with the upgrade process.

## **LIGHTHOUSE SUITE**

- Accommodates 2 passengers
- ✓ Size: 45 m<sup>2</sup>
- Private balcony with a 15 m<sup>2</sup> area and a jacuzzi
- Extra-wide double bed
- ✓ Separate bathroom with a shower and bathtub
- Free minibar refilled daily
- 🗸 Includes Havila Gold
- Comes with bathrobe and slippers

- Optional breakfast at Hildring Fine Dining
- Exclusive decor
- Dining room
- ✓ Large sofa
- ✓ Seating area
- 🗸 Hairdryer
- ✓ Coffee and tea





## JUNIOR SUITE WITH BALCONY

- Accommodates up to 4 passengers
- ✓ Size: 22–25 m<sup>2</sup>
- ✓ Private balcony (6−9 m<sup>2</sup>)
- ✓ Floor-to-ceiling windows
- Double bed
- 🗸 TV
- ✓ Seating area with a table





- ✓ 2 wardrobes
- ✓ Fridge
- ✓ Hairdryer
- ✓ Coffee machine
- Bathrobe and slippers











## **PANORAMIC SUPERIOR**

- Accommodates 2 passengers
- ✓ Size: 30 m<sup>2</sup>
- ✓ Exterior cabin at the bow
- Floor-to-ceiling window
- ✓ Double bed
- Seating area with a table
- Desk with a chair
- ✓ Refrigerated drawer
- 🗸 Hairdryer
- Coffee and tea

### **PANORAMIC DELUXE**

- Accommodates 2 passengers
- Size: 30 m<sup>2</sup>
- Exterior cabin at the bow
- ✓ Floor-to-ceiling window
- ✓ Double bed
- Seating area with a table
- ✓ Desk with a chair
- Refrigerated drawer
- ✓ Hairdryer
- Coffee and tea

## **BALCONY DELUXE**

- ✓ Accommodates up to 4 passengers
- ✓ Size: 30 m<sup>2</sup>
- Exterior cabin
- Double bed
- ✓ Sofa or a sofa bed
- ✓ Coffee table
- 🗸 Desk w/chair
- Refrigerated drawer
- ✓ Hairdryer
- Coffee and tea

## **BALCONY DELUXE ACCESSIBLE**

- ✓ Accommodates u