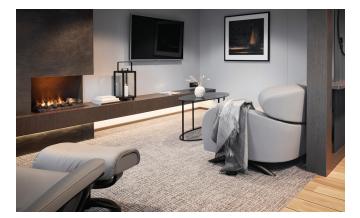

ber to fill your water bottle.



#### **ENHANCE YOUR VOYAGE:**

## UPGRADE Your Cabin

## Enhance your voyage with more space, a better view, or other amenities that better suit your needs.

Upgrade your cabin category by contacting the reception while on board or our customer service before departure. They will assist you with the upgrade process.

## **LIGHTHOUSE SUITE**

- Accommodates 2 passengers
- ✓ Size: 45 m<sup>2</sup>
- Private balcony with a 15 m<sup>2</sup> area and a jacuzzi
- Extra-wide double bed
- ✓ Separate bathroom with a shower and bathtub
- Free minibar refilled daily
- 🗸 Includes Havila Gold
- Comes with bathrobe and slippers

- Optional breakfast at Hildring Fine Dining
- Exclusive decor
- Dining room
- ✓ Large sofa
- ✓ Seating area
- 🗸 Hairdryer
- ✓ Coffee and tea





## JUNIOR SUITE WITH BALCONY

- Accommodates up to 4 passengers
- ✓ Size: 22–25 m<sup>2</sup>
- ✓ Private balcony (6−9 m<sup>2</sup>)
- ✓ Floor-to-ceiling windows
- Double bed
- 🗸 TV
- ✓ Seating area with a table





- ✓ 2 wardrobes
- ✓ Fridge
- ✓ Hairdryer
- ✓ Coffee machine
- Bathrobe and slippers











## **PANORAMIC SUPERIOR**

- Accommodates 2 passengers
- ✓ Size: 30 m<sup>2</sup>
- ✓ Exterior cabin at the bow
- Floor-to-ceiling window
- ✓ Double bed
- Seating area with a table
- Desk with a chair
- ✓ Refrigerated drawer
- 🗸 Hairdryer
- Coffee and tea

### **PANORAMIC DELUXE**

- Accommodates 2 passengers
- Size: 30 m<sup>2</sup>
- Exterior cabin at the bow
- ✓ Floor-to-ceiling window
- ✓ Double bed
- Seating area with a table
- ✓ Desk with a chair
- Refrigerated drawer
- ✓