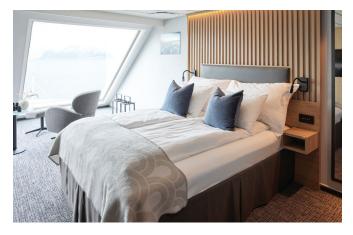

will assist you with the upgrade process.

## **LIGHTHOUSE SUITE**

- Accommodates 2 passengers
- ✓ Size: 45 m<sup>2</sup>
- Private balcony with a 15 m<sup>2</sup> area and a jacuzzi
- Extra-wide double bed
- ✓ Separate bathroom with a shower and bathtub
- Free minibar refilled daily
- 🗸 Includes Havila Gold
- Comes with bathrobe and slippers

- Optional breakfast at Hildring Fine Dining
- Exclusive decor
- Dining room
- ✓ Large sofa
- ✓ Seating area
- 🗸 Hairdryer
- ✓ Coffee and tea





## JUNIOR SUITE WITH BALCONY

- Accommodates up to 4 passengers
- ✓ Size: 22–25 m<sup>2</sup>
- ✓ Private balcony (6−9 m<sup>2</sup>)
- ✓ Floor-to-ceiling windows
- Double bed
- 🗸 TV
- ✓ Seating area with a table





- ✓ 2 wardrobes
- ✓ Fridge
- ✓ Hairdryer
- ✓ Coffee machine
- Bathrobe and slippers











## **PANORAMIC SUPERIOR**

- Accommodates 2 passengers
- ✓ Size: 30 m<sup>2</sup>
- ✓ Exterior cabin at the bow
- Floor-to-ceiling window
- ✓ Double bed
- Seating area with a table
- Desk with a chair
- ✓ Refrigerated drawer
- 🗸 Hairdryer
- Coffee and tea

### **PANORAMIC DELUXE**

- Accommodates 2 passengers
- Size: 30 m<sup>2</sup>
- Exterior cabin at the bow
- ✓ Floor-to-ceiling window
- ✓ Double bed
- Seating area with a table
- ✓ Desk with a chair
- Refrigerated drawer
- ✓ Hairdryer
- Coffee and tea

## **BALCONY DELUXE**

- ✓ Accommodates up to 4 passengers
- ✓ Size: 30 m<sup>2</sup>
- Exterior cabin
- Double bed
- ✓ Sofa or a sofa bed
- ✓ Coffee table
- 🗸 Desk w/chair
- Refrigerated drawer
- ✓ Hairdryer
- Coffee and tea

## **BALCONY DELUXE ACCESSIBLE**

- ✓ Accommodates up