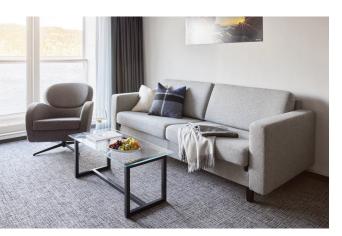

y by contacting the reception while on board or our customer service before departure. They will assist you with the upgrade process.

## **LIGHTHOUSE SUITE**

- Accommodates 2 passengers
- ✓ Size: 45 m<sup>2</sup>
- Private balcony with a 15 m<sup>2</sup> area and a jacuzzi
- Extra-wide double bed
- ✓ Separate bathroom with a shower and bathtub
- Free minibar refilled daily
- 🗸 Includes Havila Gold
- Comes with bathrobe and slippers

- Optional breakfast at Hildring Fine Dining
- Exclusive decor
- Dining room
- ✓ Large sofa
- ✓ Seating area
- 🗸 Hairdryer
- ✓ Coffee and tea





## JUNIOR SUITE WITH BALCONY

- Accommodates up to 4 passengers
- ✓ Size: 22–25 m<sup>2</sup>
- ✓ Private balcony (6−9 m<sup>2</sup>)
- ✓ Floor-to-ceiling windows
- Double bed
- 🗸 TV
- ✓ Seating area with a table





- ✓ 2 wardrobes
- ✓ Fridge
- ✓ Hairdryer
- ✓ Coffee machine
- Bathrobe and slippers











## **PANORAMIC SUPERIOR**

- Accommodates 2 passengers
- ✓ Size: 30 m<sup>2</sup>
- ✓ Exterior cabin at the bow
- Floor-to-ceiling window
- ✓ Double bed
- Seating area with a table
- Desk with a chair
- ✓ Refrigerated drawer
- 🗸 Hairdryer
- Coffee and tea

### **PANORAMIC DELUXE**

- Accommodates 2 passengers
- Size: 30 m<sup>2</sup>
- Exterior cabin at the bow
- ✓ Floor-to-ceiling window
- ✓ Double bed
- Seating area with a table
- ✓ Desk with a chair
- Refrigerated drawer
- ✓ Hairdryer
- Coffee and tea

## **BALCONY DELUXE**

- ✓ Accommodates up to 4 passengers
- ✓ Size: 30 m<sup>2</sup>
- Exterior cabin
- Double bed
- ✓ Sofa or a sofa bed
- ✓ Coffee table
- 🗸 Desk w/chair
- Refrigerated dr