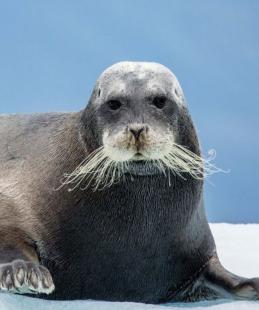

# Arctic Wildlife

Watch the pack ice for seals, walruses, and polar bears; scan the tundra for reindeer and Arctic fox; and keep your eyes peeled for belugas and bowhead whales.

# Wildlife Discovery

Learn which animals live in this challenging place and how they survive and adapt. You may spot bearded seals, musk oxen, Arctic foxes, or even polar bears.