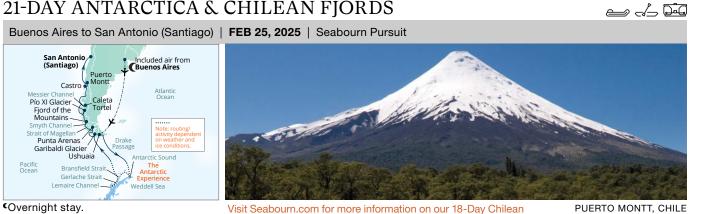

#### 21-DAY ANTARCTICA & CHILEAN FJORDS

#### Fjords & Antarctica, sailing on Oct 17, 2024, and Oct 30, 2025.

PUERTO MONTT, CHILE