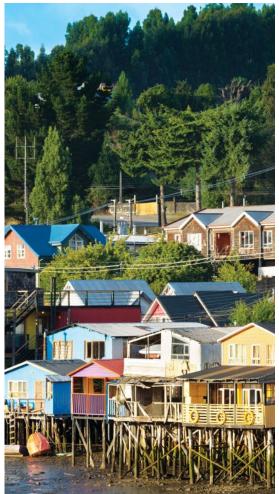

# Castro, Isla Chiloé

Tour Isla Chiloé and discover why unique architecture is one of the island's defining characteristics. In addition to over 150 wooden churches that date back hundreds of years, you can see the colorful stilt houses known as *palafitos*.