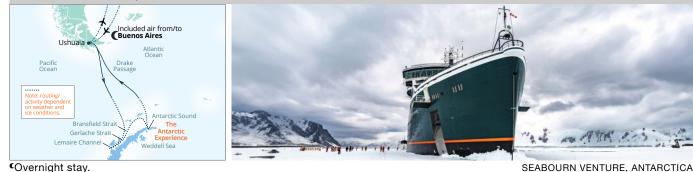

#### **11-DAY THE GREAT WHITE CONTINENT**

Round-trip Buenos Aires | NOV 15, 25, DEC 28, 2024; JAN 4, 19, NOV 16, 26, DEC 6, 8, 18, 28, 2025; JAN 5, 7, 15, 17, FEB 6, 8, 16, 28, 2026 | Seabourn Pursuit & Seabourn Venture

Overnight stay.

## 13-DAY ANTARCTICA EXPLORATION

Round-trip Buenos Aires | NOV 3, 24, DEC 6, 2024; JAN 7, 29, FEB 13, 2025; JAN 25, 27, 2026 | Seabourn Pursuit & Seabourn Venture

Overnight stay.

LEMAIRE CHANNEL. ANTARCTICA