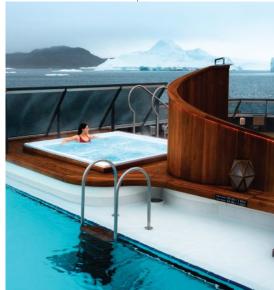

#### EQUIPPED FOR EXPLORATION

Our expedition ships are purpose-built to explore the off-the-beaten-path, unspoiled regions of the world, with features that enhance your destination experience. These range from an ice-strengthened hull for in-depth polar exploration to a mast-mounted 4K video camera and luxurious touches like cozy fireplaces and infinity pools.

## Onboard Indulgences

Soak up the incredible scenery from the on-deck whirlpools, rejuvenating sauna, or the Constellation Lounge with a cocktail in hand.