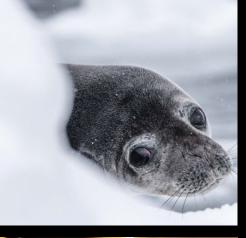

# Arctic Wildlife

Watch the pack ice for seals, walruses, and polar bears; scan the tundra for reindeer and Arctic fox; and keep your eyes peeled for belugas and bowhead whales.

# Wildlife Discovery

Learn which animals live in this challenging place and how they survive and adapt. You may spot bearded seals, musk oxen, Arctic foxes, or even polar bears.