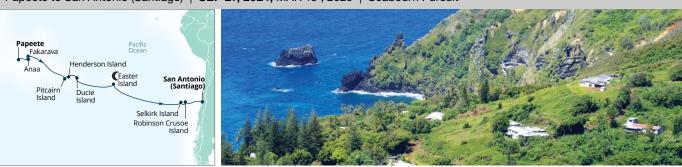

#### 20-DAY EASTER & PITCAIRN ISLANDS: MAROONED, MOAI & MUTINEERS

Papeete to San Antonio (Santiago) | SEP 27, 2024, MAR 18\*, 2025 | Seabourn Pursuit

Covernight stay.

19 From prices based on dates in **bold**. Prices may vary on other sailing dates.

PITCAIRN ISLAND

EASTER ISLAND, CHILE

RABAUL, PAPUA NEW GUINEA