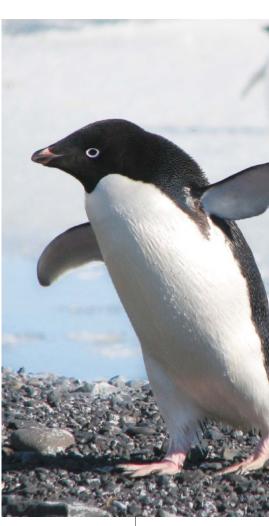

# Penguins

Learn to recognize a wide variety of penguin species from the king penguins of South Georgia to Adélie, chinstrap, and gentoo penguins in Antarctica.