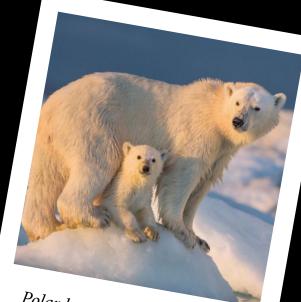

# Arctic Wildlife

Watch the pack ice for seals, walruses, and polar bears; scan the tundra for reindeer and Arctic fox; and keep your eyes peeled for belugas and bowhead whales.

# VOYAGE REPORT: NORTHWEST PASSAGE 2024

- Our last voyage through the Northwest Passage was nothing short of stellar. From sampling locally sourced caribou and Arctic char in Cambridge Bay to watching a phalanx of bowhead whales see us through the Bellot Strait, there was something magical about each day. In Coningham Bay, we saw from the ship no fewer than 10 polar bears over the course of several hours.
- It's difficult to put into words the isolation and vastness of this wild region. Its remote beauty finds new ways to astound us every time we visit. We hope you are able to join us in 2025 to experience it for yourself.

Polar bears in Coningham Bay