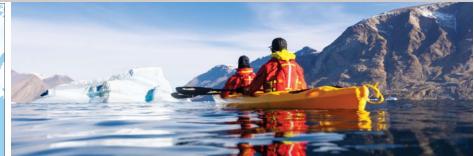

# Kayaks Get You Closer (\$

Kayaks provide an ideal vantage point to experience the seascapes of Antarctica. Paddling quietly through the icy waters also gives you excellent opportunities to view wildlife up close.