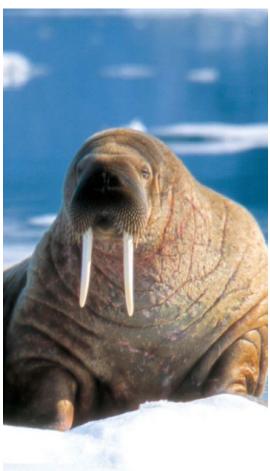

# Arctic Wildlife

Watch the pack ice for seals, walruses, and polar bears; scan the tundra for reindeer and Arctic fox; and keep your eyes peeled for belugas and bowhead whales.