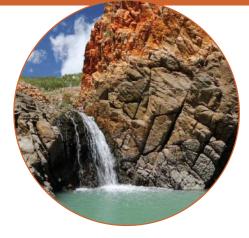

#### The Kimberley

 No visit to The Kimberley is complete without a saltwater crocodile sighting, and we've seen plenty in recent scouting trips along the King George and Hunter rivers. The massive creatures can reach lengths of more than 23 feet and can weigh over 2,200 pounds!

# Hunter River

Head upriver by Zodiac as your Expedition Team calls out sightings of osprey, white-tailed sea eagles, and the abundant saltwater crocodiles.