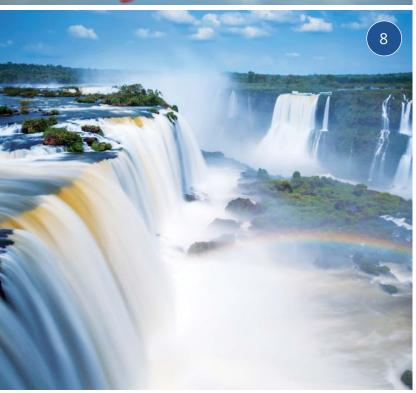

#### 8: PRE- AND POST-CRUISE TOURS (\$

Extend your adventure with trips to world wonders like Iguazú Falls.

Available for an additional charge in select destinations.

# Waterfalls of Iceland

Bring your camera for a feast of waterfalls. Runoff from Iceland's many glaciers creates spectacular cascades of every size, shape, and color.