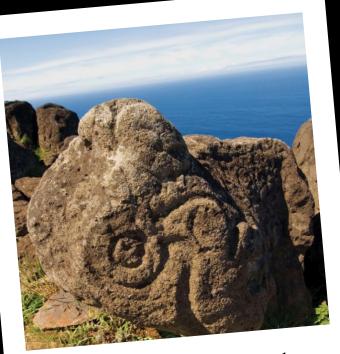

#### South Pacific

Easter Island's mysterious moai are iconic, but few know of the Birdman Cult that followed. With two full days on the island, we will be able to fully dive into its fascinating history at the remains in Orongo village. Legend has it that elders would choose competitors to leap from the sheer cliffs into the waters below in search of sooty tern eggs. The first of the fearless swimmers to return safely would secure a year of rule for their leader.