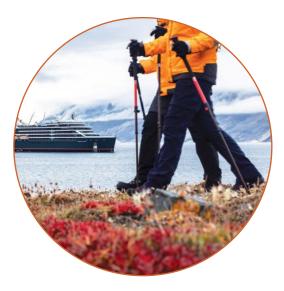

#### THE ARCTIC

Watch as windswept islands, captivating wildlife, and otherworldly landscapes unfold across the Arctic.

# HIGHLIGHTS OF the Arctic

# The Svalbard Archipelago

Explore the far reaches of Arctic Norway on Zodiac expeditions and landings with your Expedition Team. Navigate channels dotted with icebergs and hike across the stark landscapes.