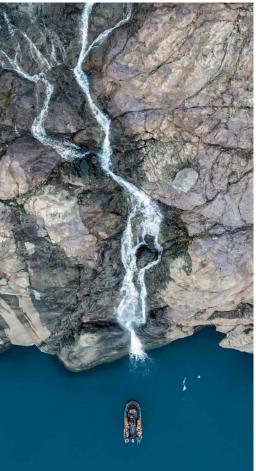

# Waterfalls of Iceland

Bring your camera for a feast of waterfalls. Runoff from Iceland's many glaciers creates spectacular cascades of every size, shape, and color.