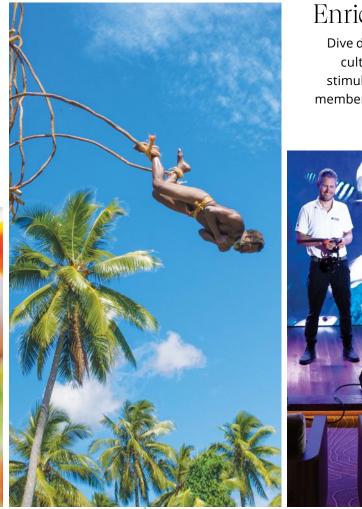

# Land Diving on Pentecost Island

Watch as brave men leap from a high platform with vines tied to their ankles in a ritual thought to be the inspiration for bungee jumping.