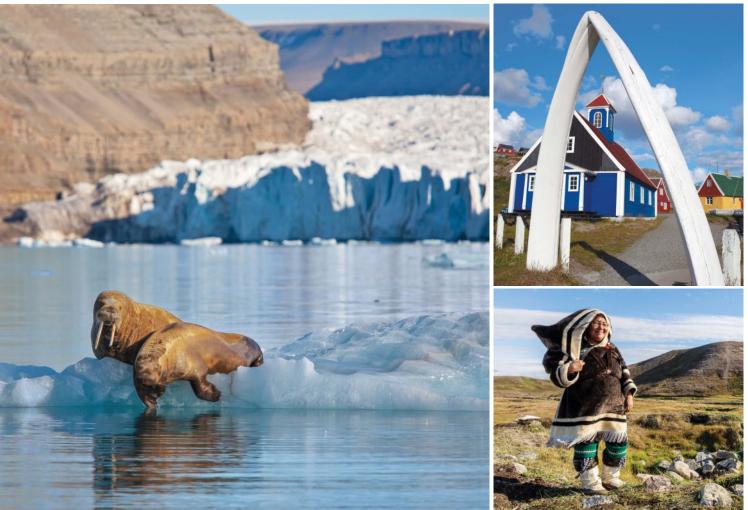

#### THE ARCTIC

Watch as windswept islands, captivating wildlife, and otherworldly landscapes unfold across the Arctic.

# HIGHLIGHTS OF the Arctic

# Ittoqqortoormiit, Greenland

The most isolated town in Greenland, Ittoqqortoormiit sits at the mouth of the world's largest fjord system. Come ashore by Zodiac and join your Expedition Team to meet the residents of this remote and colorful village.

# The Svalbard Archipelago

Explore the far reaches of Arctic Norway on Zodiac expeditions and landings with your Expedition Team. Navigate channels dotted with icebergs and hike across the stark landscapes.

# Greenland's Glaciers & Fjords

Board a Zodiac<sup>®</sup> and cruise past rugged peaks, calving glaciers, and towering pillars of ice as you traverse some of the largest fjord systems in the world.