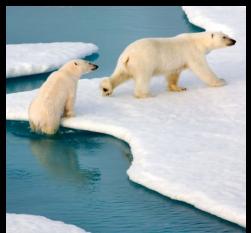

# Arctic Wildlife

Watch the pack ice for seals, walruses, and polar bears; scan the tundra for reindeer and Arctic fox; and keep your eyes peeled for belugas and bowhead whales.

# Wildlife Discovery

Learn which animals live in this challenging place and how they survive and adapt. You may spot bearded seals, musk oxen, Arctic foxes, or even polar bears.