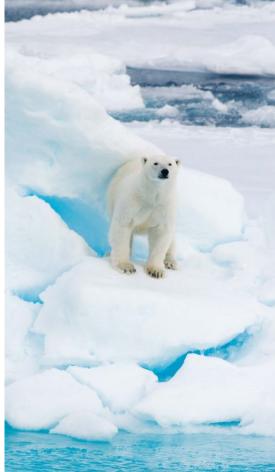

# Arctic Wildlife

Watch the pack ice for seals, walruses, and polar bears; scan the tundra for reindeer and Arctic fox; and keep your eyes peeled for belugas and bowhead whales.

# Wildlife Discovery

Learn which animals live in this challenging place and how they survive and adapt. You may spot bearded seals, musk oxen, Arctic foxes, or even polar bears.