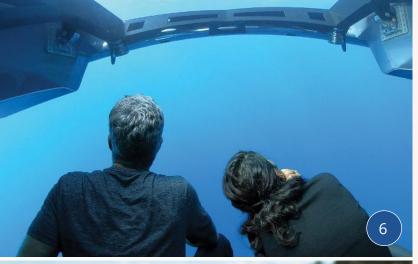

# **Optional Excursions** 6: SUBMARINES (\$)

Plunge beneath the surface in custombuilt submarines with licensed pilots.