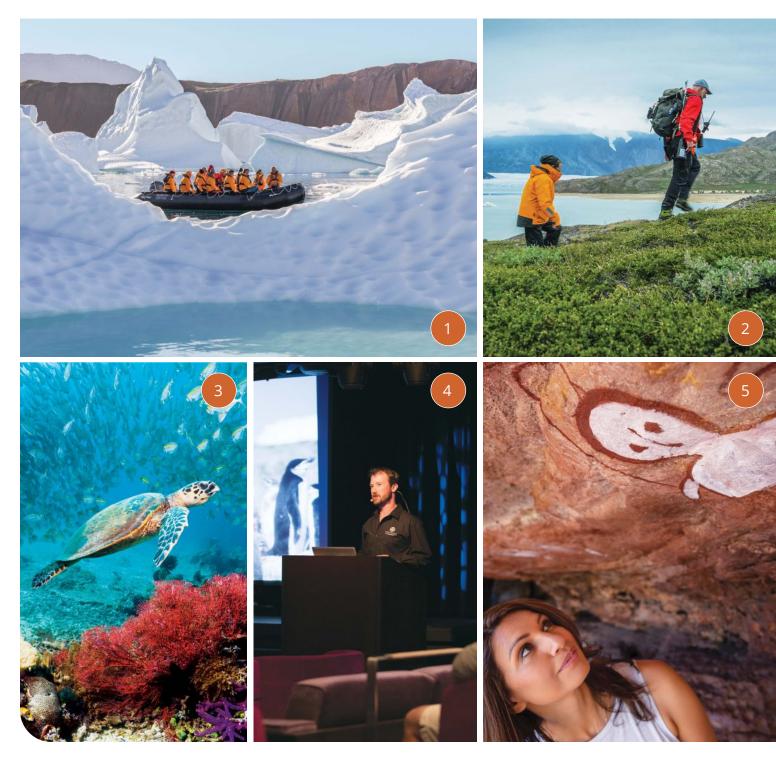

#### 1: ZODIAC CRUISES & LANDINGS

Land on trackless shores, access untouched coral reefs, and navigate towering fjords.

#### 2: HIKES & NATURE WALKS

Follow your Expedition Team to penguin colonies, thunderous waterfalls, and spectacular views.

#### **3: SNORKELING & SCUBA DIVING**

Open your eyes to the colorful underwater world as you swim through waters teeming with marine life.\*

#### 4: DAILY LECTURES & BRIEFINGS

Learn from your Expedition Team through formal Seabourn Conversations® and impromptu discussions.

#### 5: CULTURAL TOURS

Explore remote villages, historic ruins, and the art and artifacts of ancient cultures.

\*Scuba divers must hold an advanced or higher qualification and must sign up prior to joining the voyage. Tanks and weight belts provided.