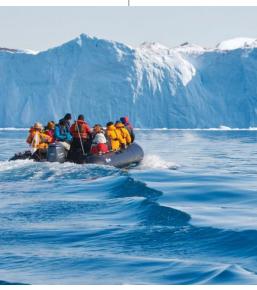

#### 1: ZODIAC CRUISES & LANDINGS

Land on trackless shores, access untouched coral reefs, and navigate towering fjords.

# The Svalbard Archipelago

Explore the far reaches of Arctic Norway on Zodiac expeditions and landings with your Expedition Team. Navigate channels dotted with icebergs and hike across the stark landscapes.

# Greenland's Glaciers & Fjords

Board a Zodiac<sup>®</sup> and cruise past rugged peaks, calving glaciers, and towering pillars of ice as you traverse some of the largest fjord systems in the world.

# Zodiac<sup>®</sup> Expeditions & Landings

Survey the Arctic by Zodiac and on foot, immersing yourself among icebergs and glaciers, and roaming the tundra-covered landscapes with the insights of your Expedition Team.