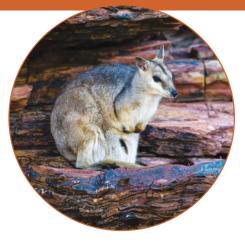

## WILDLIFE

The rich and diverse ecosystems of The Kimberley are home to all kinds of unique creatures. Watch for marsupials like short-eared rock wallabies, some 300 species of birds, dugongs, humpback whales, snubfin dolphins, and the famous saltwater crocodiles.