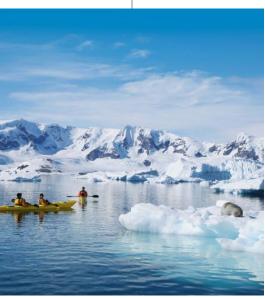

# **7: KAYAKS**(\$

Silently approach curious wildlife and hear the subtle sounds of snapping ice and lilting birdsong.

# Kayaks Get You Closer (\$

Kayaks provide an ideal vantage point to experience the seascapes of Antarctica. Paddling quietly through the icy waters also gives you excellent opportunities to view wildlife up close.