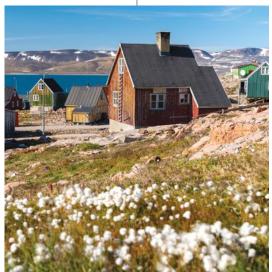

# Ittoqqortoormiit, Greenland

The most isolated town in Greenland, Ittoqqortoormiit sits at the mouth of the world's largest fjord system. Come ashore by Zodiac and join your Expedition Team to meet the residents of this remote and colorful village.