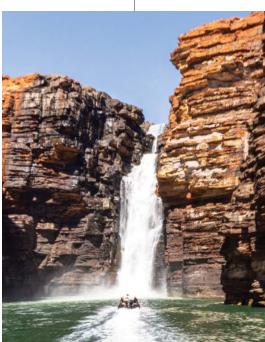

# HIGHLIGHTS OF the Kimberley

# King George Falls

Wind through a breathtaking sandstone gorge by Zodiac<sup>®</sup> before reaching the highest twin waterfalls in Western Australia.