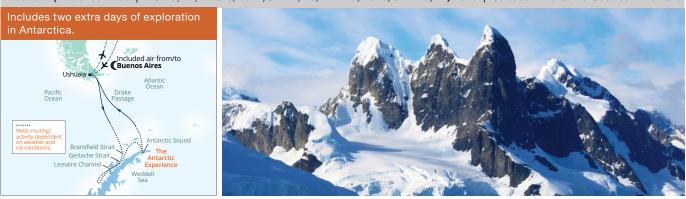

# ANTARCTICA & SOUTH AMERICA EXPEDITIONS

October 2024-February 2026 11- to 40-day sailings