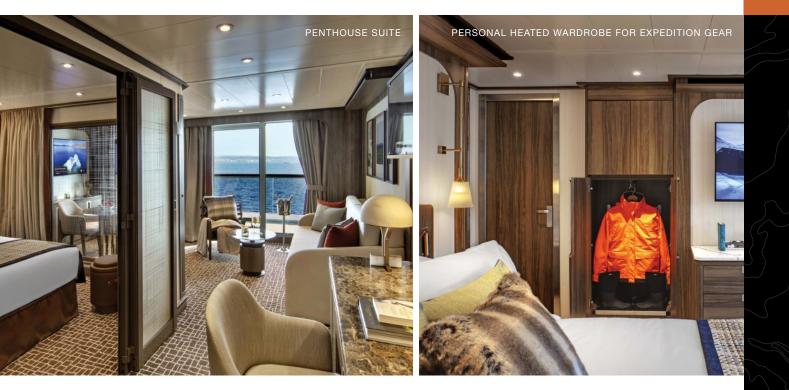

# SEABOURN VENTURE & SEABOURN PURSUIT:

Your spacious suite greets you with a welcome cocktail and a fully stocked bar with your preferences. Thoughtfully **designed for adventurers**, with features such as a **personal heated wardrobe** for expedition gear, suites are also tastefully curated with fine furnishings. Our ocean-front suites all feature expansive views, opening onto **private verandas** for relaxing, wildlife and landscape viewing, or entertaining.

# PENTHOUSE & PREMIUM SUITES:

For even more luxurious space and amenities, our Expedition ships have a limited number of **Owner's, Signature, and Wintergarden** suites, offering extended dining areas, guest baths, and wet bars, as well as additional special features — such as our extraordinary new two-story Wintergarden Suites or the private canopied whirlpool spas in Signature Suite verandas. Our Wintergarden Suite can be connected to adjoining Veranda Suites to form **Grand Suite** configurations with multiple sleeping areas, bathrooms, and verandas, perfect for families or groups traveling together.