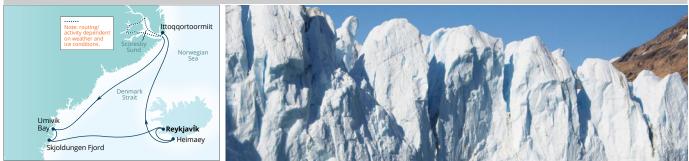

#### 15-DAY GLACIERS, FJORDS & INDIGENOUS CULTURES

*ک*ے کے ک Round-trip Reykjavík | AUG 30, 2024 | Seabourn Venture Included air to (Reykjavík Kangerlussuaq Evighedsfjorden lusuk p Kangiusaq Reykjavík Umivik Bay Nuu Heimaey Skjoldunger Fjord Brattahlið Labrad lvittuut Atlantic Ocean Qaqortoq Hvalsey Prince Christian Sund Tasermiut Fjord Igaliku

# Greenland's Glaciers & Fjords

Board a Zodiac<sup>®</sup> and cruise past rugged peaks, calving glaciers, and towering pillars of ice as you traverse some of the largest fjord systems in the world.