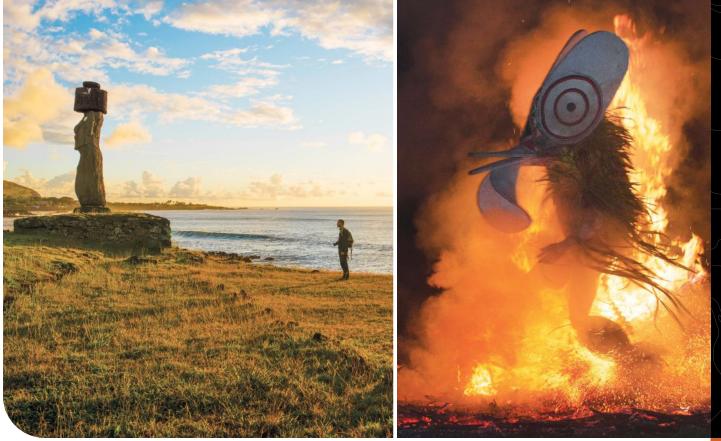

#### South Pacific

Easter Island's mysterious moai are iconic, but few know of the Birdman Cult that followed. With two full days on the island, we will be able to fully dive into its fascinating history at the remains in Orongo village. Legend has it that elders would choose competitors to leap from the sheer cliffs into the waters below in search of sooty tern eggs. The first of the fearless swimmers to return safely would secure a year of rule for their leader.