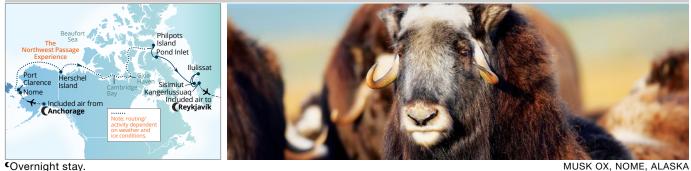

#### NORTHWEST PASSAGE EXPEDITIONS

August 2025 23-day sailings

# Zodiac<sup>®</sup> Expeditions & Landings

Survey the Arctic by Zodiac and on foot, immersing yourself among icebergs and glaciers, and roaming the tundra-covered landscapes with the insights of your Expedition Team.

# Wildlife Discovery

Learn which animals live in this challenging place and how they survive and adapt. You may spot bearded seals, musk oxen, Arctic foxes, or even polar bears.

# Experience Inuit Culture

Meet the people of the Arctic, who call isolated towns like Sisimiut, Cambridge Bay, and Pond Inlet home, and get to know their way of life. CROKER BAY, NUNAVUT, CANADA

SISIMIUT, GREENLAND

#### 23-DAY JOURNEY ACROSS THE NORTHWEST PASSAGE

Anchorage to Reykjavík | AUG 6\*, 27, 2025 | Seabourn Venture

•Overnight stay.

From prices based on dates in **bold**. Prices may vary on other sailing dates.