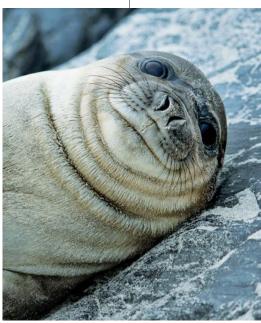

# Penguins

Learn to recognize a wide variety of penguin species from the king penguins of South Georgia to Adélie, chinstrap, and gentoo penguins in Antarctica.