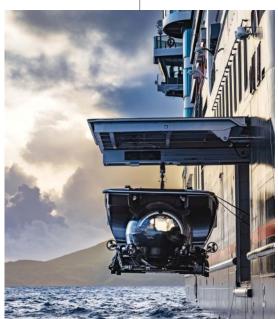

include state-of-the-art custom-built six-guest submarines, providing the option to extend your expedition further for greater ocean exploration, kayaks, and other destination experiences\*

Nearly 30,000 square feet of spacious open deck space for **optimal nature and wildlife viewing** 

# **Optional Excursions** 6: SUBMARINES (\$)

Plunge beneath the surface in custombuilt submarines with licensed pilots.

# Explore Underwater (\$

Dive into the underwater realm of Antarctica on an optional submarine exploration. Watch for the keystone species — krill — as well as crustaceans, scallops, and brittle stars.