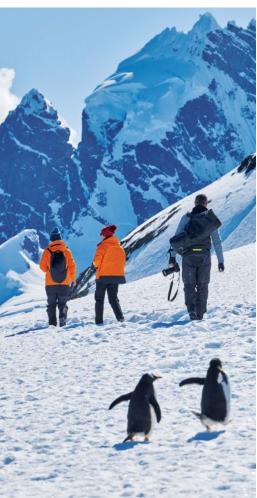

# Walk on the White Continent

Become one of the few who have ever set foot on this continent as you join the Expedition Team for a walk along a beach filled with penguins or hike to a glacier viewpoint.

# Penguins

Learn to recognize a wide variety of penguin species from the king penguins of South Georgia to Adélie, chinstrap, and gentoo penguins in Antarctica.