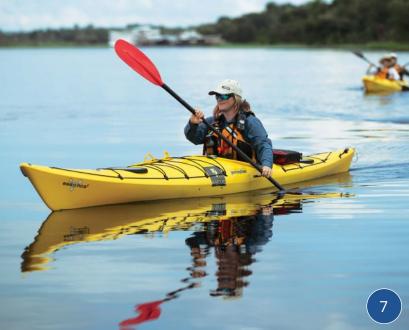

# **7: KAYAKS**(\$

Silently approach curious wildlife and hear the subtle sounds of snapping ice and lilting birdsong.

# Kayaks Get You Closer (\$

Kayaks provide an ideal vantage point to experience the seascapes of Antarctica. Paddling quietly through the icy waters also gives you excellent opportunities to view wildlife up close.