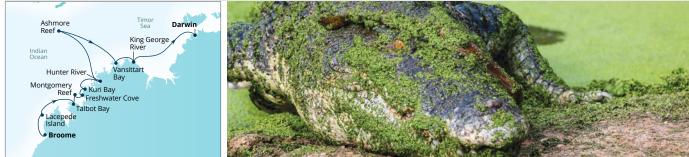

#### The Kimberley

 No visit to The Kimberley is complete without a saltwater crocodile sighting, and we've seen plenty in recent scouting trips along the King George and Hunter rivers. The massive creatures can reach lengths of more than 23 feet and can weigh over 2,200 pounds!

Saltwater Crocodile

#### THE KIMBERLEY EXPEDITIONS

May 2024–July 2025 10- & 25-day sailings