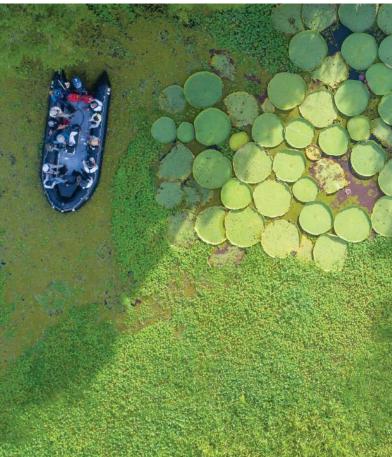

# EXPERIENCES LIKE NO OTHER

Join your Expedition Team on inclusive experiences, such as nature walks, hikes, snorkeling, scuba diving, Zodiac<sup>®</sup> cruising, cultural tours, and other shore excursions. Or venture deeper on optional submarine and kayak excursions or pre- and post-cruise tours.

# **7: KAYAKS**(\$

Silently approach curious wildlife and hear the subtle sounds of snapping ice and lilting birdsong.

# Kayaks Get You Closer (\$

Kayaks provide an ideal vantage point to experience the seascapes of Antarctica. Paddling quietly through the icy waters also gives you excellent opportunities to view wildlife up close.