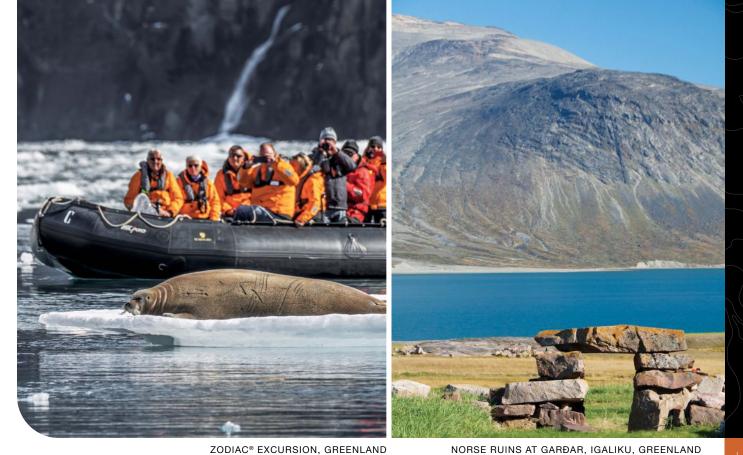

# Greenland's Glaciers & Fjords

Board a Zodiac<sup>®</sup> and cruise past rugged peaks, calving glaciers, and towering pillars of ice as you traverse some of the largest fjord systems in the world.

# Arctic Wildlife

Watch the pack ice for seals, walruses, and polar bears; scan the tundra for reindeer and Arctic fox; and keep your eyes peeled for belugas and bowhead whales.