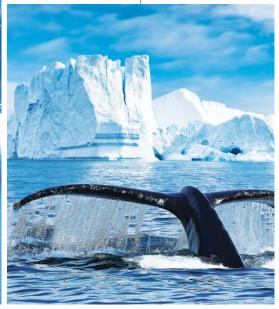

#### THE ARCTIC

Watch as windswept islands, captivating wildlife, and otherworldly landscapes unfold across the Arctic.

#### The Arctic

- On a recent visit to Isfjord in Northeast Greenland National Park, some guests embarked on a kayak excursion along the eastern side of the four-mile-wide fjord, which was draped in morning sun. The waters were perfectly calm, and guests enjoyed exploring the ice and scenery as they paddled along, glancing up at the glaucous gulls overhead.
- Upon our return, the ship was preparing for the famous polar plunge. As ever, there are a lot of bragging rights about having done the plunge, but judging by the expressions as guests scrambled back to the ladder, the water was quite cold. However, some brave souls did the plunge more than once — earning cheers from the gallery of guests above.

# Greenland's Glaciers & Fjords

Board a Zodiac<sup>®</sup> and cruise past rugged peaks, calving glaciers, and towering pillars of ice as you traverse some of the largest fjord systems in the world.

# Arctic Wildlife

Watch the pack ice for seals, walruses, and polar bears; scan the tundra for reindeer and Arctic fox; and keep your eyes peeled for belugas and bowhead whales.