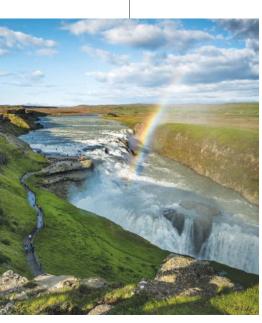

# Waterfalls of Iceland

Bring your camera for a feast of waterfalls. Runoff from Iceland's many glaciers creates spectacular cascades of every size, shape, and color.