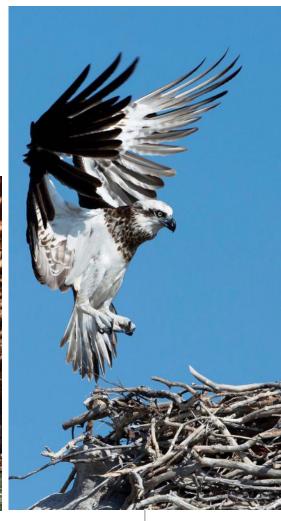

# Hunter River

Head upriver by Zodiac as your Expedition Team calls out sightings of osprey, white-tailed sea eagles, and the abundant saltwater crocodiles.

## WILDLIFE

The rich and diverse ecosystems of The Kimberley are home to all kinds of unique creatures. Watch for marsupials like short-eared rock wallabies, some 300 species of birds, dugongs, humpback whales, snubfin dolphins, and the famous saltwater crocodiles.